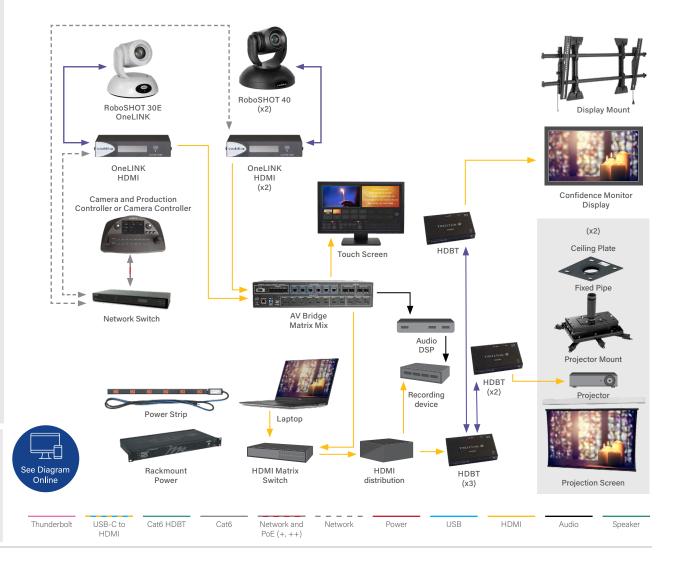

### CHIEF:

HD Projector Mount, Universal, (Qty. 2) VCMU

Fixed Pipe 6", qty. 2 CMS006

Ceiling Plate 6" X 6" w/1.5" Threads, (Qty. 2) CMA-115

Fusion XL Micro-Adjustable Tilt Wall Mount XTM1U

### DA-LITE:

Cinema Contour Projection Screen, (Qty. 2) 21896V

### VADDIO

AV Bridge MatrixMIX Production System 999-5660-500

RoboSHOT 30E HDBT OneLINK HDMI System 999-99630-100W

RoboSHOT 40 UHD, (Qty. 2) 999-9952-000

OneLink HDMI Interface (Stand-Alone), (Qty. 2) 999-1105-043

Teletouch 27" Touch Screen System 999-80000-027

### LUXUL:

AV Series 18-Port/16 PoE+ Gigabit Managed Switch HDI AMS-1816P

### MIDDLE ATLANTIC:

Rackmount Power, 9 Outlet, 15A, Series Surge PD-915R-SP

PDT Series Power Strip, 6 Outlet, 15A PDT-615C-NS

10-32, 18 RU Heavy-gauge 10-32 threaded rail RRF18

Utility Rackshelf, 3 RU, 14.75"D, Vented U3V

"L" shaped lacing par, 10 pc. LBP-1A

1 RU vent panel, 1-3/4" VT1

### C2G:

1' high speed HDMI cable with ethernet, (Qty. 14)

### 56781

3' high speed HDMI cable with ethernet, (Qty. 12)

6' high speed HDMI cable with ethernet, (Qty.42) 56783